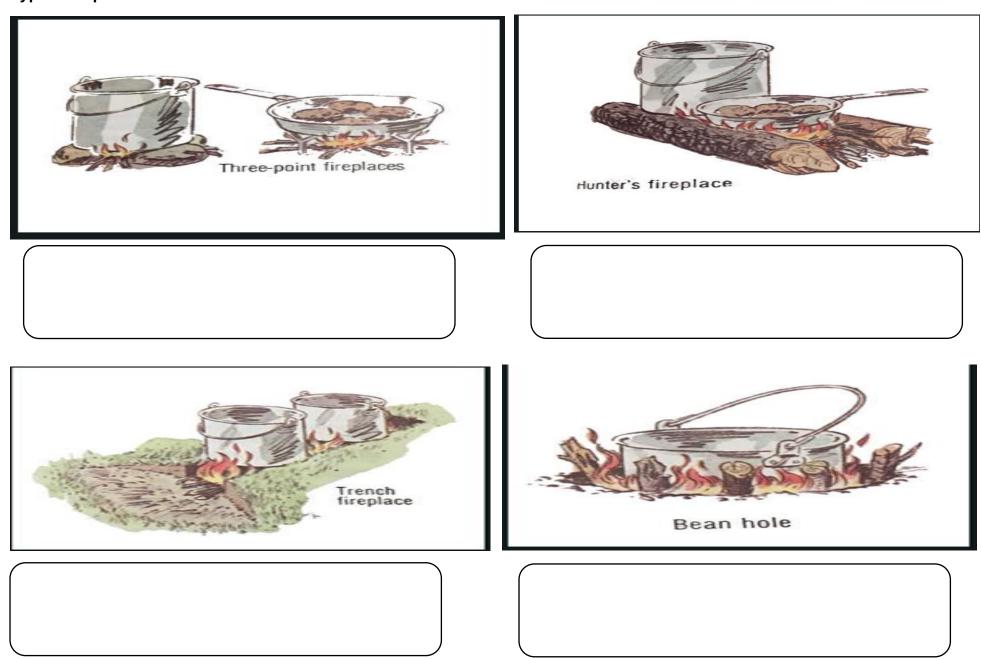

## Types of Open fires

Must have equipment for set up, during and at the end of cooking