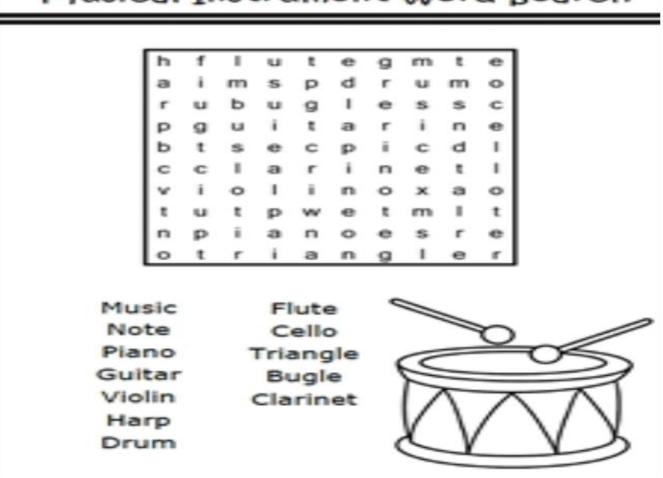

2. Name and identify six different musical instruments. (challenge yourself to find all the instruments in the wordsearch)

## Musical Instrument Word Search

3. Name three musical instruments mentioned in the Bible.

4. Demonstrate how to play a musical instrument.

I demonstrated how to play a musical instrument on\_\_\_\_\_

5. Learn two songs and play or sing them, OR participate in a rhythm band or participate in making music with family or friends.