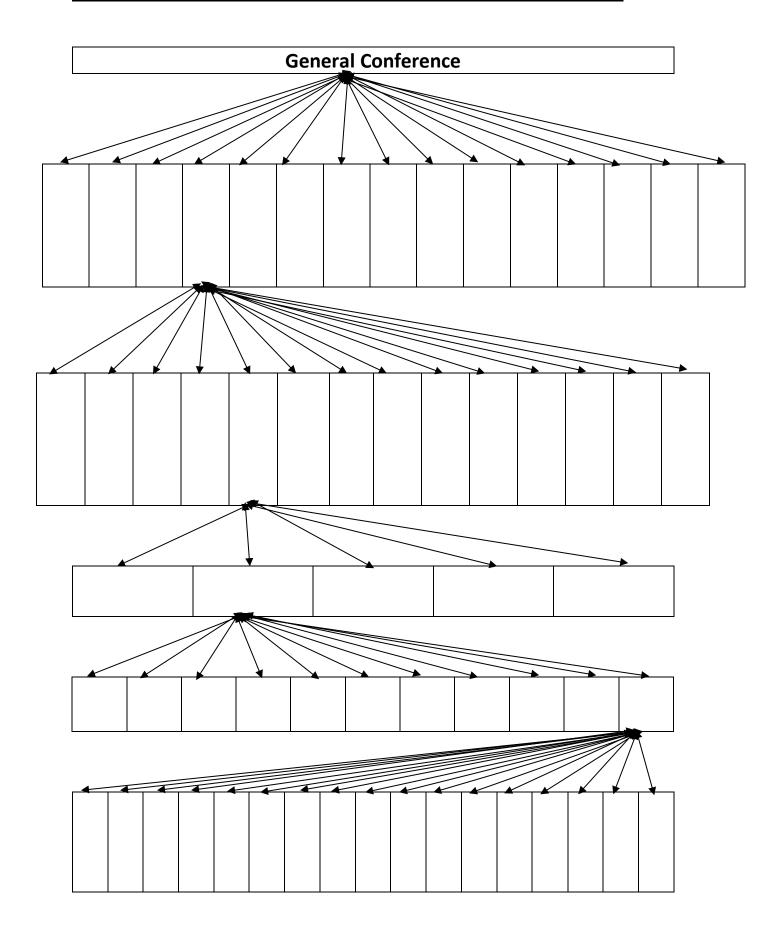

## **Seventh-day Adventist Church Organizational Structure**

| 1.  | The current President of the General Conference (GC) is   |
|-----|-----------------------------------------------------------|
| 2.  | The General Conference Session is held every              |
| 3.  | The Trans-European Division (TED) headquarters are in     |
| 4.  | The current British Union Conference (BUC) President is   |
| 5.  | The BUC Youth & Pathfinder Leader is                      |
| 6.  | The current South England Conference (SEC) President is   |
|     |                                                           |
| 7.  | The SEC Executive Secretary is                            |
| 8.  | The SEC Pathfinder Director is                            |
| 9.  | My local church is and my local church                    |
|     | Pastor is                                                 |
| 10  | My family are originally from which is                    |
|     | in Division.                                              |
| 11. | My church is in Area and the Senior Pastor for my Area is |
|     | Pastor                                                    |
| 12  | The Pathfinder Area Coordinator for my Area is,           |
|     | assisted by,                                              |
|     | , and                                                     |
| 13  | The Pathfinder Director for my local church is            |